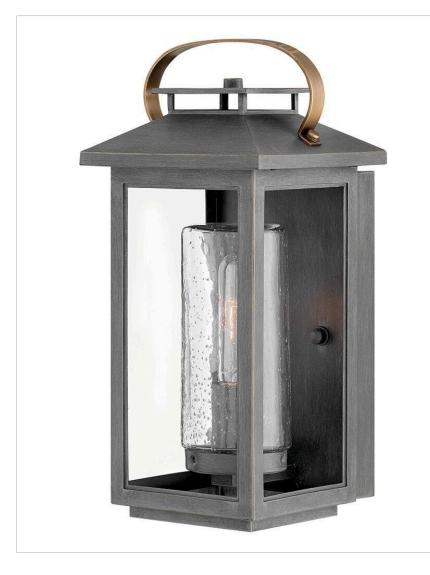

## 1160AH

## MEDIUM WALL MOUNT LANTERN

Classic and elegant, Atwater offers beauty and endurance. Constructed from a composite material and treated with an anti-fading agent, the updated coastal design incorporates elegant brass accents, handle, and an inner glass that creates a faux candle effect. The high-performance finish is resistant to rust and corrosion with a 5-year warranty.

| DETAILS   |                                           |
|-----------|-------------------------------------------|
| FINISH:   | Ash Bronze                                |
| MATERIAL: | Composite                                 |
| GLASS:    | Clear Seedy                               |
| l e       | YES, WITH DIMMABLE<br>LAMP (NOT INCLUDED) |