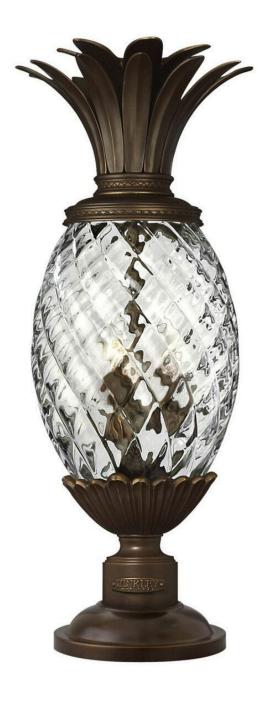

## **PLANTATION**

LARGE POST TOP OR PIER MOUNT LANTERN

## 2221CB

A Hinkley classic, the ornate Plantation collection features exceptional pineapple-shaped elements that make a noble statement. With elaborate, decorative cast detailing, the Plantation collection bestows sophisticated charm with the perfect hint of vintage glamour.

**FINISH**: Copper Bronze **GLASS**: Clear Optic

WIDTH: 10.3" HEIGHT: 25.3" DEPTH: 0

**LIGHT SOURCE**: Socketed

WATTAGE: 3-5w Cand. LED, 40w Equiv.

**HINKLEY** 33000 Pin Oak Parkway Avon Lake, OH 44012 **PHONE: (440) 653-5500** Toll Free: 1 (800) 446-5539 hinkley.com