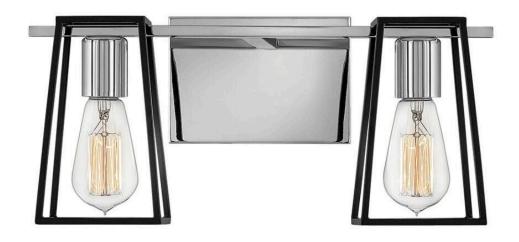

## **FILMORE**

SMALL TWO LIGHT VANITY

## 5162CM

Filmore's open cage silhouette is a perfect showcase for vintage filament bulbs while offering a glimpse of its workhorse mentality. An industrial-inspired backplate and fitter ensure that effortless style reigns supreme. Filmore is sure to add no-nonsense function and a transitional spirit to any space and is available in a variety of finishes.

FINISH: Chrome WIDTH: 16" HEIGHT: 7.5" DEPTH: 0

LIGHT SOURCE: Socketed

WATTAGE: 2-14w Med. LED, 100w Equiv.

**HINKLEY** 33000 Pin Oak Parkway Avon Lake, OH 44012 **PHONE: (440) 653-5500** Toll Free: 1 (800) 446-5539 hinkley.com