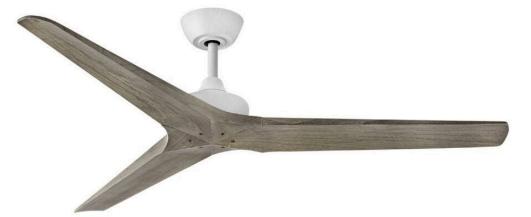

## 903760FMW-NDD

Built with a sleek, carefully crafted design, Chisel redefines dramatic style. Sturdy wood blades are available in a variety of sophisticated finishes to complement modern interiors and outdoor settings. Damp rated. Equipped with a 6-speed DC motor that is WiFi enabled and ready to connect right out of the box. Operated by the HIRO control or WiFi compatible with the Hinkley App.

## HINKLEY

FINISH: Matte White WIDTH: 60" HEIGHT: 12" DEPTH: 0 BLADE COUNT: 3

HINKLEY 33000 Pin Oak Parkway Avon Lake, OH 44012 PHONE: (440) 653-5500 Toll Free: 1 (800) 446-5539 hinkley.com