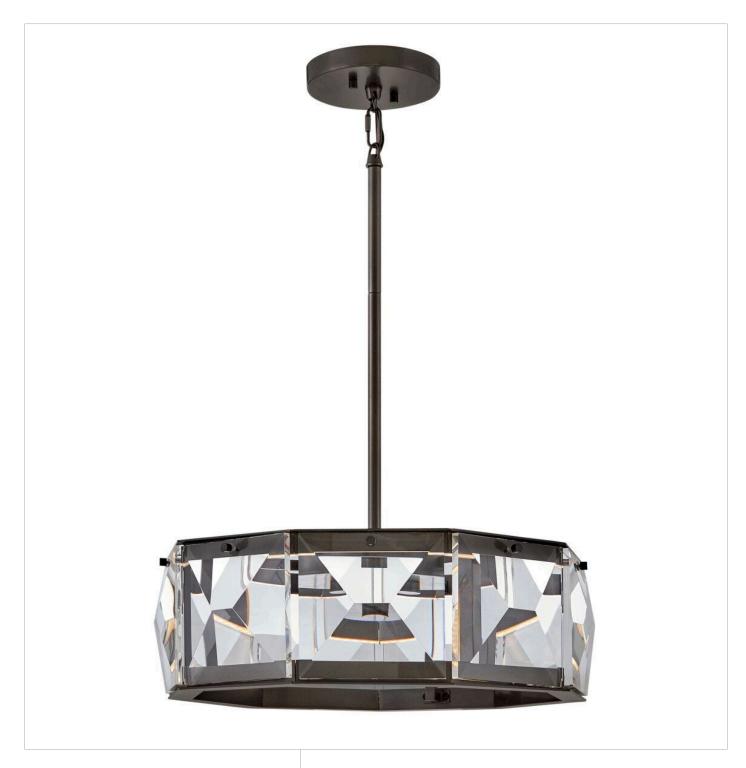

## **JOLIE**

MEDIUM LED CONVERTIBLE SEMI-FLUSH MOUNT

## FR30103BX

Jolie is a unique blend of sophistication, style, and technology. Integrated LEDs are sleekly concealed within gleaming Heritage Brass rings at the top and bottom of the design. Robust blocks of faceted crystal radiate with light, creating a transfixing silhouette while providing outstanding illumination.

FINISH: Black Oxide

**GLASS**: Faceted Clear Crystal

**WIDTH**: 19.5" **HEIGHT**: 11" **DEPTH**: 0

LIGHT SOURCE: Integrated LED WATTAGE: 32w LED \*Included

**HINKLEY** 33000 Pin Oak Parkway Avon Lake, OH 44012 **PHONE: (440) 653-5500** Toll Free: 1 (800) 446-5539 hinkley.com