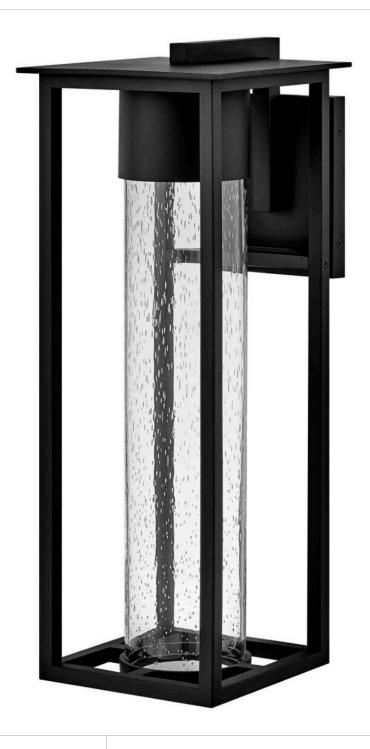

## 17025BK-LL

Coen is an instant favorite with timeless design featuresand a modern edge. Clear seedy glass exudes a radiant glow to make a home's exterior shine. This slender frame is constructed of composite materials, and coated with a finish that can withstand harsh elements. Available in a Black or Oil Rubbed Bronze, Coen is also Dark Sky compliant and includes an LED bulb.

FINISH: Black

GLASS: Clear Seedy

WIDTH: 8"
HEIGHT: 21.5"

**DEPTH**: 0

**LIGHT SOURCE**: Socketed

WATTAGE: 1-6.50w GU10 LED \*Included

**HINKLEY** 33000 Pin Oak Parkway Avon Lake, OH 44012 **PHONE: (440) 653-5500** Toll Free: 1 (800) 446-5539 hinkley.com