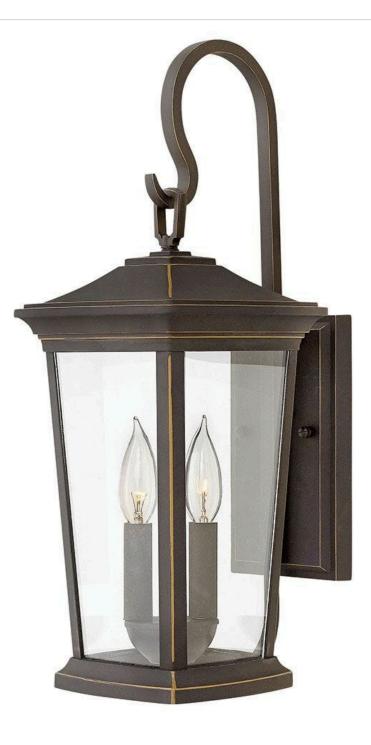

## BROMLEY

#### MEDIUM WALL MOUNT LANTERN

#### 2364OZ

Bromley's handsome silhouette features an updated traditional design that combines elegant and stately details. These dignified die-cast aluminum fixtures convey sophistication that complements any façade. Specialty touches such as a "Shepherd's Hook" decorative scrolled arm highlight Bromley's homage to tradition and quality.

### FINISH: Oil Rubbed Bronze GLASS: Clear WIDTH: 8" HEIGHT: 20" DEPTH: 0 LIGHT SOURCE: Socketed WATTAGE: 2-5w Cand. LED, 60w Equiv.