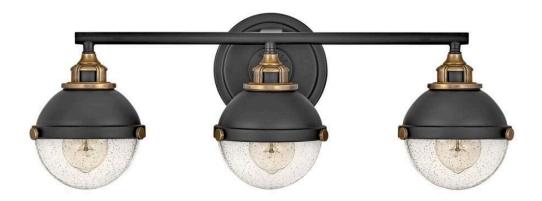

## FLETCHER

## MEDIUM THREE LIGHT VANITY

## 5173BK

Fletcher's chic vibe transcends style boundaries. A seamless dome shade features a cast-fitter and an elegant capture ring that secures the clear seedy glass with decorative cast knobs. Spanning vintage to industrial, classic to transitional, Fletcher seamlessly unifies any decor declaration.

FINISH: Black GLASS: Clear Seedy WIDTH: 25" HEIGHT: 8.8" DEPTH: 0 LIGHT SOURCE: Socketed WATTAGE: 3-8w Med. LED, 100w Equiv.