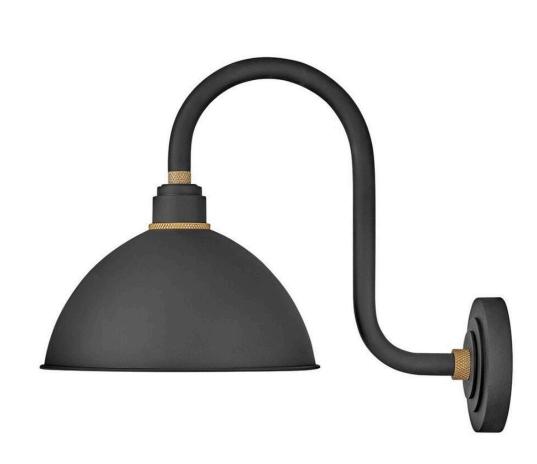

## FOUNDRY DOME

MEDIUM TALL GOOSENECK BARN LIGHT

## 10564TK

Decidedly industrious, Foundry reinvents purposeful lighting. Focused and direct, the sturdy aluminum shade features knurled brass details to offset a variety of finish options while casting a uniform light. The simple, understated form plants a vintage aesthetic for both inside and outside spaces while offering mix and match options that customize the look. FINISH: Textured Black SHADE: Metal WIDTH: 12" HEIGHT: 17" DEPTH: 0 LIGHT SOURCE: Socketed WATTAGE: 1-14w Med. LED, 100w Equiv.