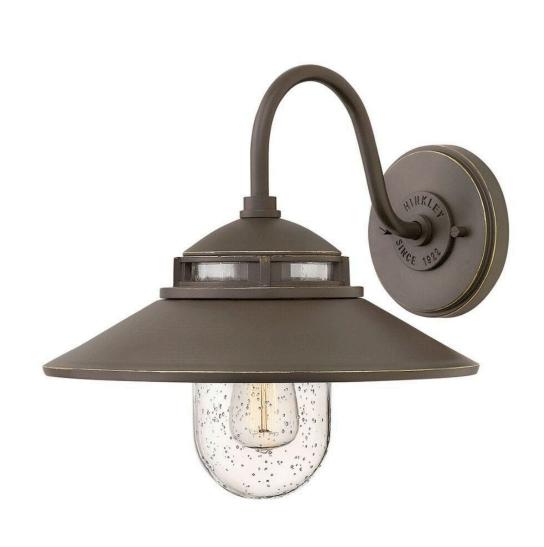

## **ATWELL**

SMALL WALL MOUNT BARN LIGHT

## 1110OZ

Industrial-inspired Atwell recalls turn-of-the-century American factory lighting. Aged Zinc and Oil Rubbed Bronze finish options reinforce its vintage silhouette. Clear seedy glass and authentic details like gooseneck arms and bespoke backplate enhance Atwell's nostalgic appeal. FINISH: Oil Rubbed Bronze

GLASS: Clear Seedy

**WIDTH**: 11.5" **HEIGHT**: 11.8"

**DEPTH**: 0

**LIGHT SOURCE**: Socketed

WATTAGE: 1-10w Med. LED, 60w Equiv.

**HINKLEY** 33000 Pin Oak Parkway Avon Lake, OH 44012 **PHONE: (440) 653-5500** Toll Free: 1 (800) 446-5539 hinkley.com