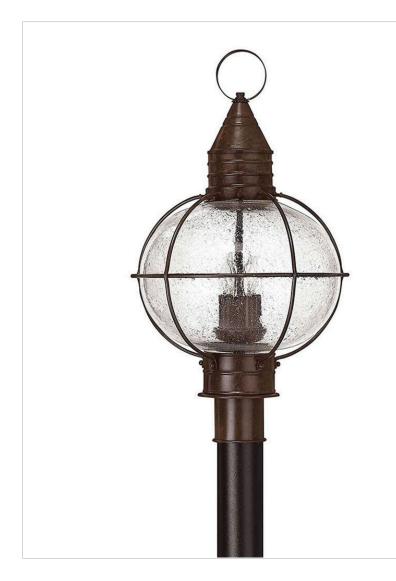

## CAPE COD

## 2201SZ

LARGE POST TOP OR PIER MOUNT LANTERN

Cape Cod's classic onion lantern design conveys New England style. Bold caged lines highlight the sturdy profile, while the clear seedy glass adds to the vintage appeal.

| DETAILS   |                                           |
|-----------|-------------------------------------------|
| FINISH:   | Sienna Bronze                             |
| MATERIAL: | Brass                                     |
| GLASS:    | Clear Seedy                               |
| DIMMABLE: | YES, WITH DIMMABLE<br>LAMP (NOT INCLUDED) |