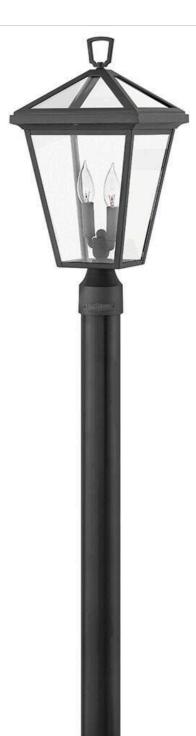

## ALFORD PLACE

MEDIUM POST TOP OR PIER MOUNT LANTERN

## 2561MB

The clean and classic design of Alford Place is the epitome of timeless elegance. The precision die-cast frame and top loop paired with a sealed glass roof provide excellent illumination from all sides. Part of the Estate Series, Alford Place is designed to meet the needs of expansive properties, offering a breadth of fixtures defined by coordinating composition, enduring architecture, and timehonored craftsmanship.

FINISH: Museum Black GLASS: Clear WIDTH: 10" HEIGHT: 20.3" DEPTH: 0 LIGHT SOURCE: Socketed WATTAGE: 2-5w Cand. LED, 60w Equiv.

HINKLEY 33000 Pin Oak Parkway Avon Lake, OH 44012 PHONE: (440) 653-5500 Toll Free: 1 (800) 446-5539 hinkley.com