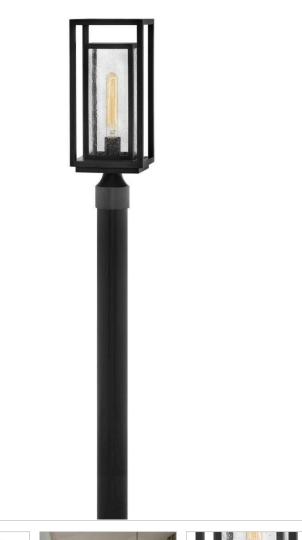

## MEDIUM POST TOP OR PIER MOUNT **LANTERN**

Republic's striking double frame design, constructed from a composite material and treated with an antifading agent for maximum durability, is at home on the coast or a country lodge. The Oil Rubbed Bronze, Satin Nickel and Black resilience finishes feature a 5-year warranty and are resistant to rust and corrosion. Vintage filament bulbs are recommended to complete a stylish look.

| DETAILS   |                                            |
|-----------|--------------------------------------------|
| FINISH:   | Black                                      |
| MATERIAL: | Composite                                  |
| GLASS:    | Clear Seedy                                |
| DIMMABLE: | YES - WITH DIMMABLE<br>LAMP (NOT INCLUDED) |

| DIMENSIONS |     |
|------------|-----|
| WIDTH:     | 7"  |
| HEIGHT:    | 17" |
| DEPTH:     | 6   |
| WEIGHT:    | 4lb |

| LIGHT SOURCE  |                                |
|---------------|--------------------------------|
| LIGHT SOURCE: | Socketed                       |
| WATTAGE:      | 1-12w Med. LED, 100w<br>Equiv. |
| VOLTAGE:      | 120v                           |