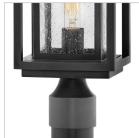

## MEDIUM POST TOP OR PIER MOUNT **LANTERN**

Republic's striking double frame design, constructed from a composite material and treated with an antifading agent for maximum durability, is at home on the coast or a country lodge. The Oil Rubbed Bronze, Satin Nickel and Black resilience finishes feature a 5-year warranty and are resistant to rust and corrosion. Vintage filament bulbs are recommended to complete a stylish look.

| DETAILS   |                                            |
|-----------|--------------------------------------------|
| FINISH:   | Black                                      |
| MATERIAL: | Composite                                  |
| GLASS:    | Clear Seedy                                |
| DIMMABLE: | YES - WITH DIMMABLE<br>LAMP (NOT INCLUDED) |

| DIMENSIONS |     |
|------------|-----|
| WIDTH:     | 7"  |
| HEIGHT:    | 17" |
| DEPTH:     | 6   |
| WEIGHT:    | 4lb |

| LIGHT SOURCE  |                                |
|---------------|--------------------------------|
| LIGHT SOURCE: | Socketed                       |
| WATTAGE:      | 1-12w Med. LED, 100w<br>Equiv. |
| VOLTAGE:      | 120v                           |