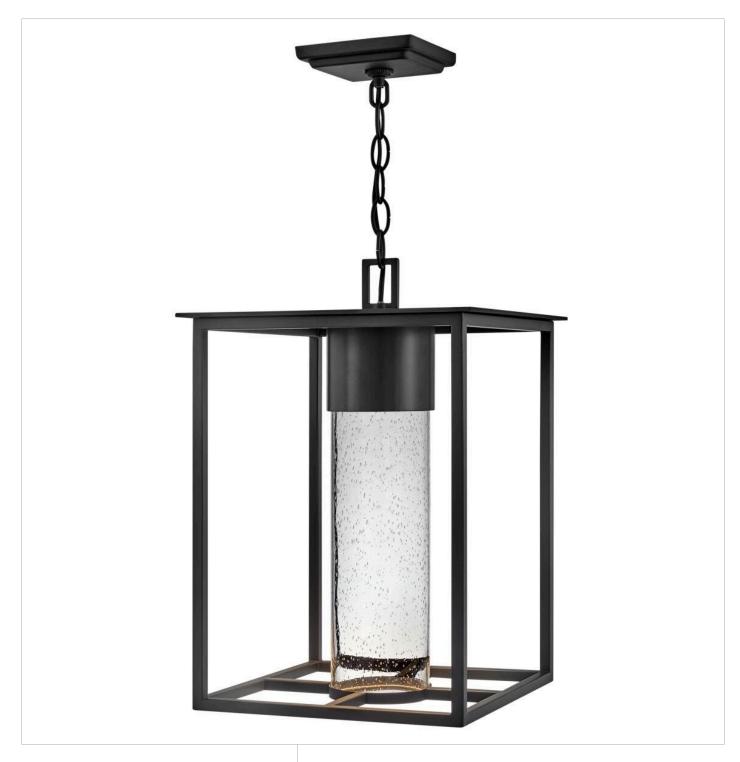

## **COEN**

MEDIUM HANGING LANTERN

## 17022BK-LL

Coen is an instant favorite with timeless design featuresand a modern edge. Clear seedy glass exudes a radiant glow to make a home's exterior shine. This slender frame is constructed of composite materials, and coated with a finish that can withstand harsh elements. Available in a Black or Oil Rubbed Bronze, Coen is also Dark Sky compliant and includes an LED bulb.

FINISH: Black

GLASS: Clear Seedy

WIDTH: 12" HEIGHT: 17.8" DEPTH: 0

**LIGHT SOURCE**: Socketed

WATTAGE: 1-6.50w GU10 LED \*Included

**HINKLEY** 33000 Pin Oak Parkway Avon Lake, OH 44012 **PHONE: (440) 653-5500** Toll Free: 1 (800) 446-5539 hinkley.com