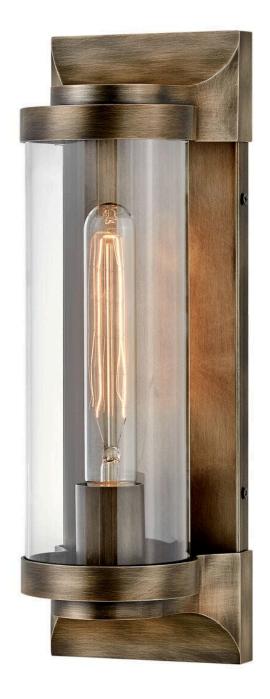

## 29060BU-LL

Take the indoor style of statement sconces outside. Drawing inspiration from the bygone era, Pearson emanates a feeling of nostalgia right outside your door. Featuring cast symmetrical end caps and clear cylindrical glass, Pearson combines the vintage look with a sleek backplate for the most sophisticated illumination in your outdoor living area. Available in a Burnished Bronze or Textured Black finish.

FINISH: Burnished Bronze

GLASS: Clear WIDTH: 4.5" HEIGHT: 14" DEPTH: 0

**LIGHT SOURCE**: Socketed

WATTAGE: 1-5w Med. LED \*Included

**HINKLEY** 33000 Pin Oak Parkway Avon Lake, OH 44012 **PHONE: (440) 653-5500** Toll Free: 1 (800) 446-5539 hinkley.com