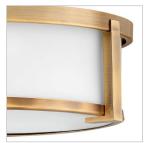

## MEDIUM FLUSH MOUNT

Lowell is a transitional design with clean lines and a subtle mid-century modern overtone. Robust cast Lbracket details combine with a twist lock system to maintain a sleek appearance that fits any décor.

| DETAILS   |                                           |
|-----------|-------------------------------------------|
| FINISH:   | Brushed Bronze                            |
| MATERIAL: | Steel                                     |
| GLASS:    | Etched Opal                               |
| DIMMABLE: | YES, WITH DIMMABLE<br>LAMP (NOT INCLUDED) |