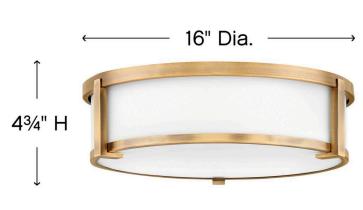

## MEDIUM FLUSH MOUNT

Lowell is a transitional design with clean lines and a subtle mid-century modern overtone. Robust cast Lbracket details combine with a twist lock system to maintain a sleek appearance that fits any décor.

| DIMENSIONS |       |
|------------|-------|
| WIDTH:     | 16"   |
| HEIGHT:    | 4.8"  |
| WEIGHT:    | 7.9lb |

| LIGHT SOURCE  |                           |
|---------------|---------------------------|
| LIGHT SOURCE: | Socketed                  |
| WATTAGE:      | 3-7w Med. LED, 60w Equiv. |
| VOLTAGE:      | 120v                      |