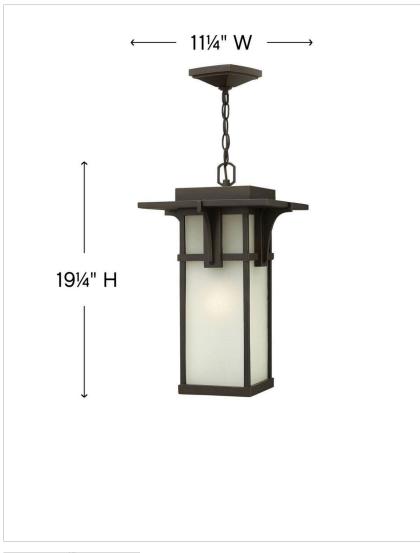

## MEDIUM HANGING LANTERN

Manhattan is a classic update to the traditional train station lantern. The hand-painted Oil Rubbed Bronze finish complements the clean lines of its durable die cast construction.

| DIMENSIONS |       |
|------------|-------|
| WIDTH:     | 11.3" |
| HEIGHT:    | 19.3" |
| WEIGHT:    | 9lb   |

| LIGHT SOURCE  |                                |
|---------------|--------------------------------|
| LIGHT SOURCE: | Socketed                       |
| WATTAGE:      | 1-12w Med. LED, 100w<br>Equiv. |
| VOLTAGE:      | 120v                           |