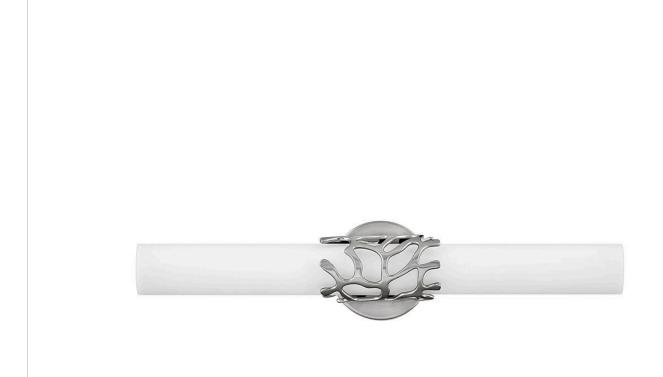

## 50872BN

Projecting a sense of maritime wonder, Lyra embraces modern technology without sacrificing its timeless coastal allure. An eye-catching die-cast coral bracelet centers the design and wraps etched opal glass. The transitional silhouette can be mounted horizontally or vertically with an unseen Invismount system that showcases the clean, elegant look. Offered in a variety of finishes, Lyra is sure to embellish any space.

FINISH: Brushed Nickel GLASS: Etched Opal

**WIDTH**: 22.5" **HEIGHT**: 4.8" **DEPTH**: 0

LIGHT SOURCE: Integrated LED WATTAGE: 36w LED \*Included

**HINKLEY** 33000 Pin Oak Parkway Avon Lake, OH 44012 **PHONE: (440) 653-5500** Toll Free: 1 (800) 446-5539 hinkley.com