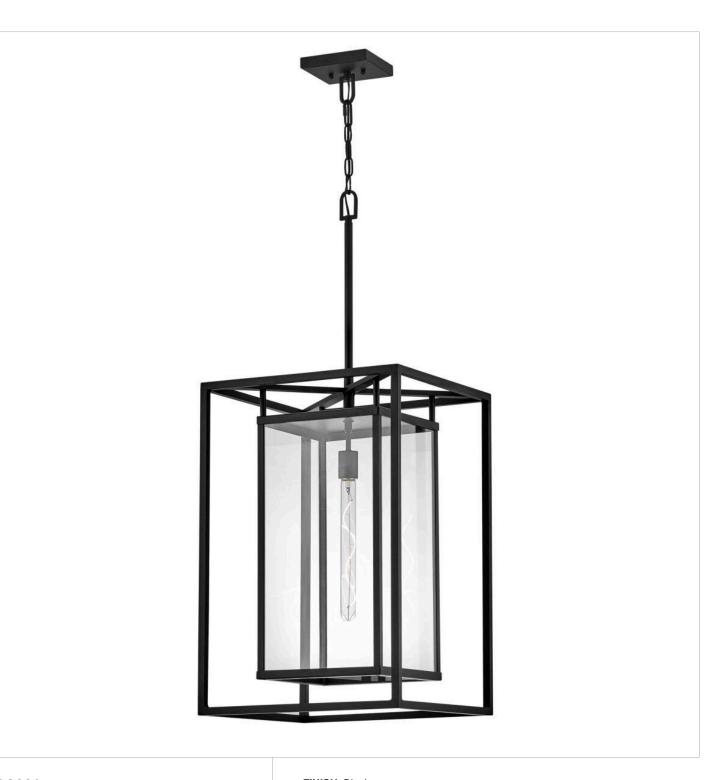

## MAX

EXTRA LARGE HANGING LANTERN

## 2592BK-LL

Simple, clean-cut, yet captivating, Max is an instant classic, perfect for a myriad of outdoor spaces. Max's simple construction and hand-welded aluminum frame embodies the modern inspiration behind the design. Surrounded by clear glass panels, it yields architectural simplicity for the touch of contemporary we crave.

FINISH: Black GLASS: Clear WIDTH: 16.5" HEIGHT: 40.8" DEPTH: 0

**LIGHT SOURCE**: Socketed

WATTAGE: 1-6w Med. LED \*Included

**HINKLEY** 33000 Pin Oak Parkway Avon Lake, OH 44012 **PHONE: (440) 653-5500** Toll Free: 1 (800) 446-5539 hinkley.com