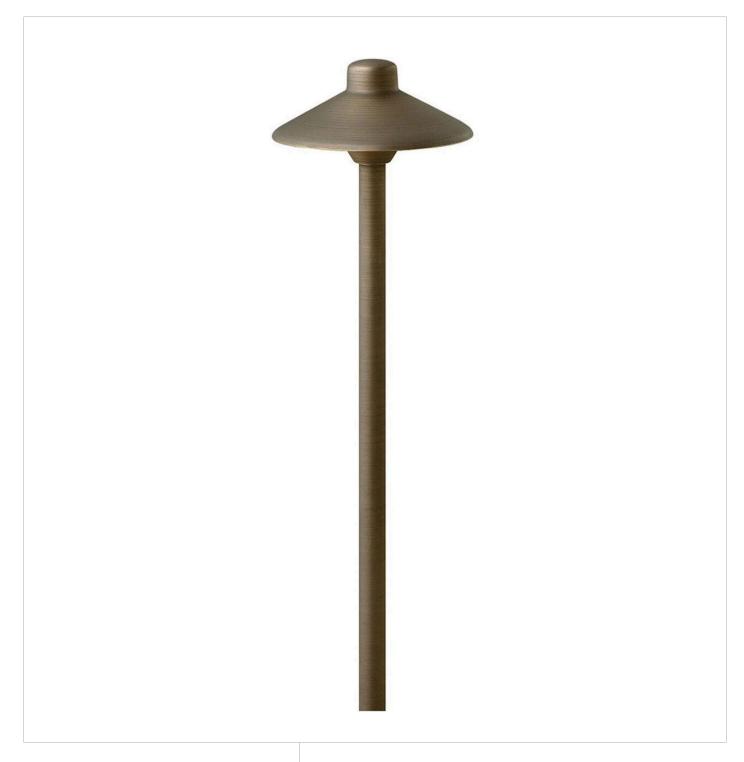

## HARDY ISLAND PATH LIGHT

12V LARGE STANDARD LED PATH LIGHT

## 16055MZ-LL

Hinkley Hardy Island Path Lights add sophisticated curb appeal and safety to walkways and outdoor living spaces. Named after the ruggedly beautiful island off the coast of British Columbia, our Hardy Island Collection is impeccably constructed with solid cast brass to defy the harshest environments.

FINISH: Matte Bronze
GLASS: Frosted Acrylic

**WIDTH**: 6.5" **HEIGHT**: 22"

LIGHT SOURCE: Socketed

WATTAGE: 1-1.50w T3 LED \*Included TRANSFORMER REQUIRED: Yes

**HINKLEY** 33000 Pin Oak Parkway Avon Lake, OH 44012 **PHONE: (440) 653-5500** Toll Free: 1 (800) 446-5539 hinkley.com