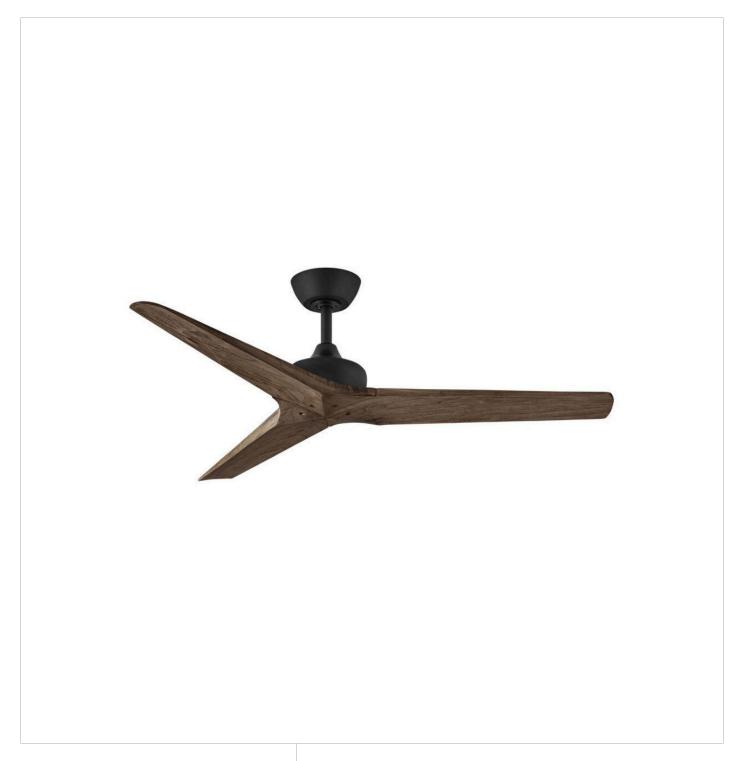

## **CHISEL**

CHISEL 52" SMART FAN

## 903752FMB-NDD

Built with a sleek, carefully crafted design, Chisel redefines dramatic style. Sturdy wood blades are available in a variety of sophisticated finishes to complement modern interiors and outdoor settings. Damp rated. Equipped with a 6-speed DC motor that is WiFi enabled and ready to connect right out of the box. Operated by the HIRO control or WiFi compatible with the Hinkley App.

FINISH: Matte Black

WIDTH: 52" HEIGHT: 13.8" DEPTH: 0

**BLADE COUNT**: 3

**HINKLEY** 33000 Pin Oak Parkway Avon Lake, OH 44012 **PHONE: (440) 653-5500** Toll Free: 1 (800) 446-5539 hinkley.com