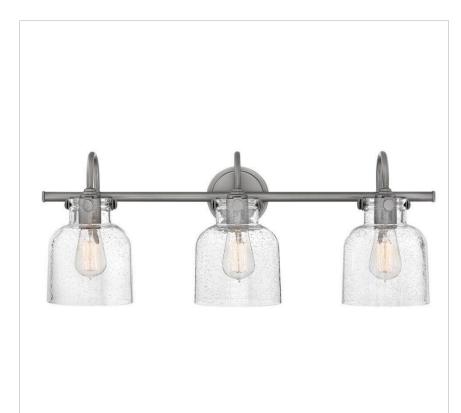

## **CONGRESS**

## 50123AN

## MEDIUM CYLINDER GLASS THREE LIGHT VANITY

Congress is a traditional design that combines both hip and historical elements. This chic retro glass is the perfect vintage accent to any décor.

| DETAILS   |                                           |
|-----------|-------------------------------------------|
| FINISH:   | Antique Nickel                            |
| MATERIAL: | Steel                                     |
| GLASS:    | Clear Seedy                               |
| 1         | YES, WITH DIMMABLE<br>LAMP (NOT INCLUDED) |

| DIMENSIONS     |            |
|----------------|------------|
| WIDTH:         | 29.5"      |
| HEIGHT:        | 11.3"      |
| WEIGHT:        | 7lb        |
| BACK PLATE:    | 4.75" Dia. |
| EXTENSION:     | 9"         |
| TOP TO OUTLET: | 3.5"       |

## PRODUCT DETAILS:

- Classic, elegant lines and timeless details enhance a traditional space
- Fixture can be mounted either up or down
- Suitable for use in damp locations as defined by NEC and CEC. Meets
  United States UL Underwriters Laboratories & CSA Canadian Standards
  Association Product Safety Standards.
- Ideal for vintage filament bulbs (not included)
- Mounting hardware is hidden on the back plate to ensure a clean silhouette