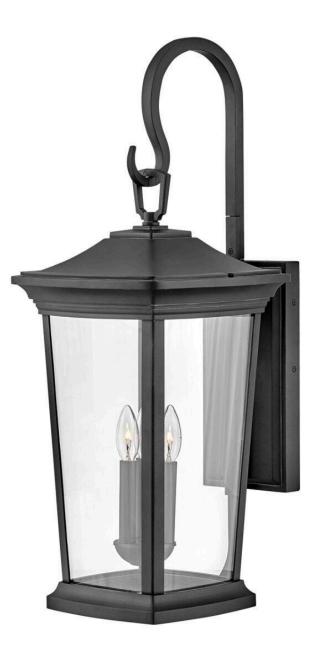

## BROMLEY

#### LARGE WALL MOUNT LANTERN

#### 2369MB-LL

Bromley's handsome silhouette features an updated traditional design that combines elegant and stately details. These dignified die-cast aluminum fixtures convey sophistication that complements any façade. Specialty touches such as a "Shepherd's Hook" decorative scrolled arm highlight Bromley's homage to tradition and quality.

### FINISH: Museum Black GLASS: Clear WIDTH: 12" HEIGHT: 30" DEPTH: 0 LIGHT SOURCE: Socketed WATTAGE: 3-4w Cand. LED \*Included