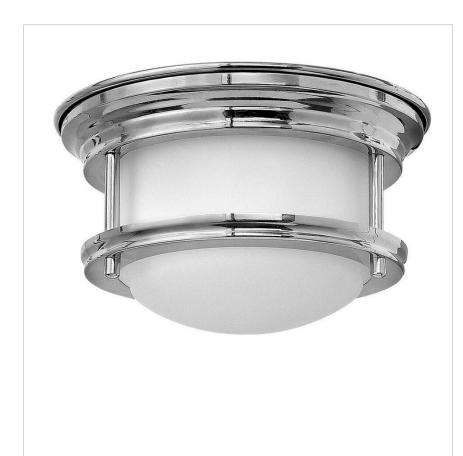

## **HADLEY**

## 3308CM

## EXTRA SMALL FLUSH MOUNT

Hadley is a retro-styled collection available in four classic finish options. The etched opal or clear one piece glass shade features a slim design that will complement a variety of décors.

| DETAILS   |                                |
|-----------|--------------------------------|
| FINISH:   | Chrome                         |
| MATERIAL: | Steel                          |
| GLASS:    | Etched Opal                    |
| DIMMABLE: | YES, CL TYPE DIMMER<br>(SSL7A) |