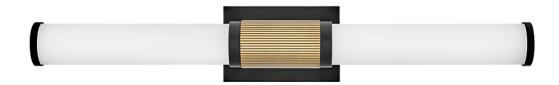

## 50063BK-LCB

A timeless and tailored design with versatile, two-toned finish options ensures Zevi will shine among various décors. Both industrial in form and transitional in style, Zevi features a striking, signature ribbed cuff that centers an etched opal glass baton. This integrated LED sconce can be mounted vertically and horizontally and comes in three finish combinations.

## HINKLEY

FINISH: Black GLASS: Etched Opal WIDTH: 29" HEIGHT: 4.5" DEPTH: 0 LIGHT SOURCE: Integrated LED WATTAGE: 40w LED \*Included

HINKLEY 33000 Pin Oak Parkway Avon Lake, OH 44012 PHONE: (440) 653-5500 Toll Free: 1 (800) 446-5539 hinkley.com