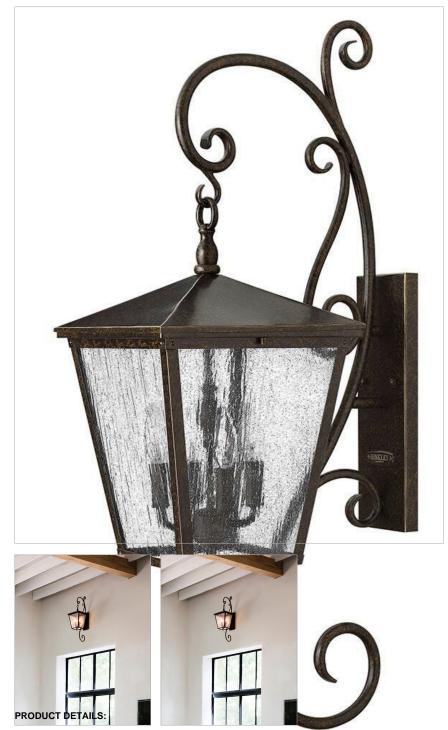

## **TRELLIS**

## 1436RB-LL

## EXTRA LARGE WALL MOUNT LANTERN WITH SCROLL

Trellis is a traditional European lantern design in an Aged Zinc finish with clear glass or Regency Bronze with clear seedy glass. The large scroll arm detail, cast loop finial and true rivet detail create a refined elegance.

| DETAILS   |                                |
|-----------|--------------------------------|
| FINISH:   | Regency Bronze                 |
| MATERIAL: | Aluminum                       |
| GLASS:    | Clear Seedy                    |
| DIMMABLE: | YES, CL TYPE DIMMER<br>(SSL7A) |

| DIMENSIONS     |              |
|----------------|--------------|
| WIDTH:         | 11"          |
| HEIGHT:        | 35.8"        |
| WEIGHT:        | 11lb         |
| BACK PLATE:    | 4.5"W X 13"H |
| EXTENSION:     | 16.5"        |
| TOP TO OUTLET: | 17.750000"   |