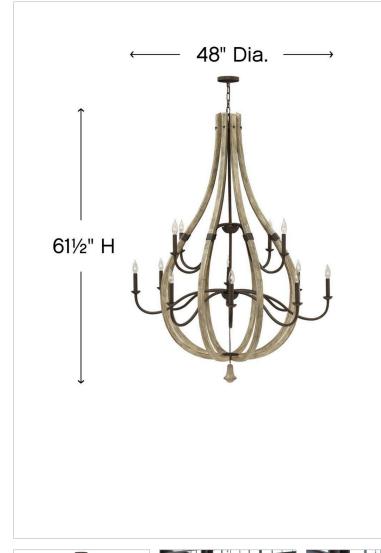

## FR40579IRR

LARGE OPEN FRAME TWO TIER CHANDELIER

Middlefield's rustic-chic design captures a historical feel with its solid distressed wood reminiscent of weathered ash, steel construction and iron rust finish. A pear-shaped wood finial adds an additional elegant detail.

## DIMENSIONS

| WIDTH:  | 48"   |
|---------|-------|
| HEIGHT: | 61.5" |
| WEIGHT: | 27lb  |

| LIGHT SOURCE  |                                |
|---------------|--------------------------------|
| LIGHT SOURCE: | Socketed                       |
| WATTAGE:      | 12-5w Cand. LED, 60w<br>Equiv. |
| VOLTAGE:      | 120v                           |