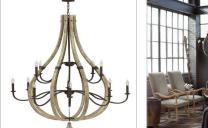

## FR40579IRR

LARGE OPEN FRAME TWO TIER CHANDELIER

Middlefield's rustic-chic design captures a historical feel with its solid distressed wood reminiscent of weathered ash, steel construction and iron rust finish. A pear-shaped wood finial adds an additional elegant detail.