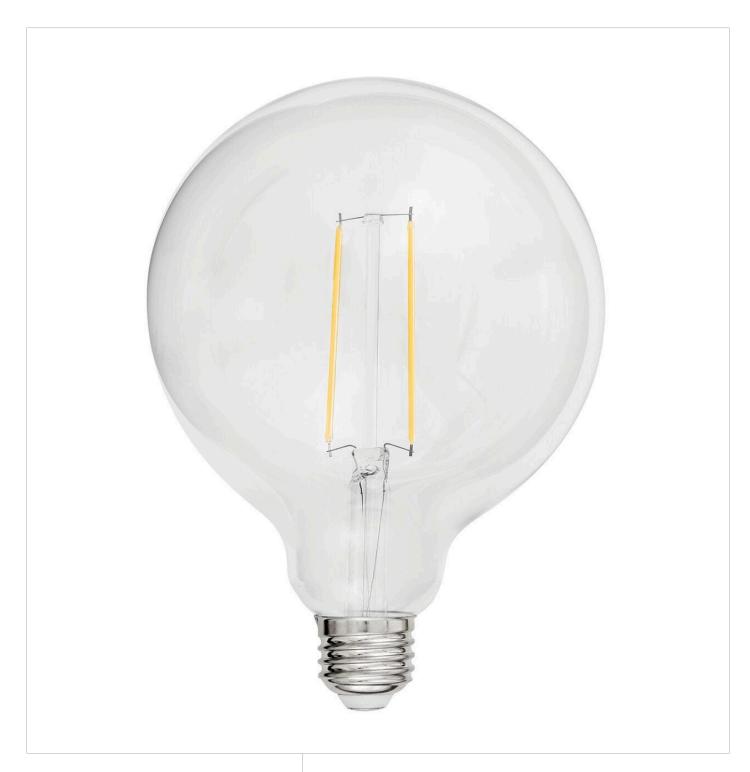

## **LUMIGLO BULB**

## LED BULB | E26G402247CL

To create superior, softer light that sets the scene in any indoor or outdoor setting, Hinkley's Lumiglo™ LED bulbs feature unique filament technology designed to cast a warm ambient glow. Dimmable functionality provides full control over brightness, allowing you to craft an atmosphere that perfectly accentuates your space.

FINISH: Accessories

WIDTH: 5" HEIGHT: 7" DEPTH: 0

**LIGHT SOURCE**: Socketed **WATTAGE**: 1-2w Med. LED

**HINKLEY** 33000 Pin Oak Parkway Avon Lake, OH 44012 **PHONE: (440) 653-5500** Toll Free: 1 (800) 446-5539 hinkley.com