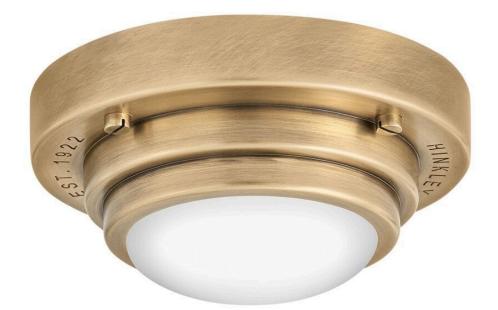

## PORTE

EXTRA SMALL FLUSH MOUNT OR SCONCE

## 32703HB

With coastal and industrial influences, Porte applies a stylish approach to the standard recessed light. With its integrated warm-dim LED light source Porte's domed etched opal glass casts an abundant amount of light to deliver both substance and style. Porte fixtures can also be used as wall sconces. FINISH: Heritage Brass GLASS: Etched Opal WIDTH: 5.5" HEIGHT: 2" DEPTH: 0 LIGHT SOURCE: Integrated LED WATTAGE: 11w LED \*Included