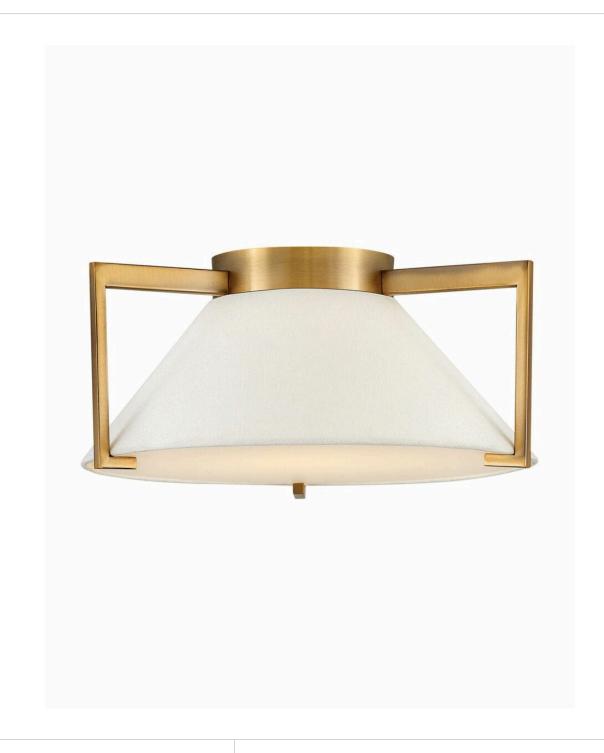

## **CALLA**

MEDIUM FLUSH MOUNT

## 3721BR

It's all about the unexpected with Calla. The off-white cotton twill shade flows into a graceful cone inside a masculine frame in either Antique Nickel or Brushed Bronze finish frame. Integrated LED completes the transitional chic style.

**FINISH**: Brushed Bronze **GLASS**: Etched Acrylic

SHADE: Off-White Cotton Twill

**WIDTH**: 15.8" **HEIGHT**: 6.8" **DEPTH**: 0

**LIGHT SOURCE**: Integrated LED **WATTAGE**: 16w LED \*Included

HINKLEY 33000 Pin Oak Parkway Avon Lake, OH 44012 **PHONE: (440) 653-5500** Toll Free: 1 (800) 446-5539 hinkley.com