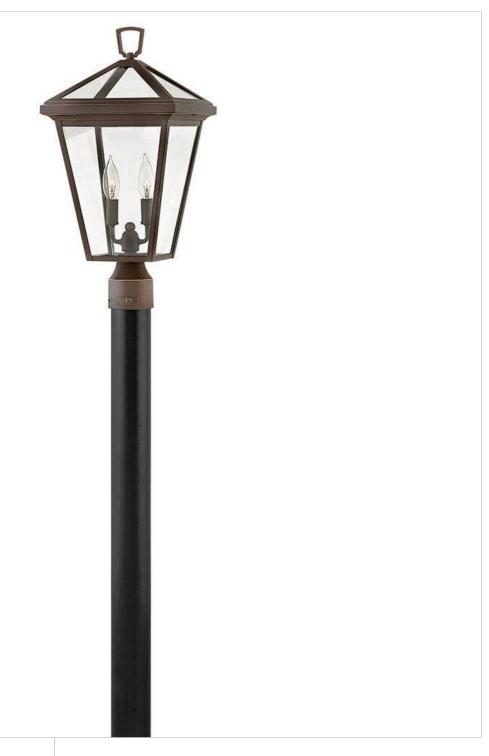

## **ALFORD PLACE**

MEDIUM POST TOP OR PIER MOUNT LANTERN

## 2561OZ

The clean and classic design of Alford Place is the epitome of timeless elegance. The precision die-cast frame and top loop paired with a sealed glass roof provide excellent illumination from all sides. Part of the Estate Series, Alford Place is designed to meet the needs of expansive properties, offering a breadth of fixtures defined by coordinating composition, enduring architecture, and time-honored craftsmanship.

FINISH: Oil Rubbed Bronze

GLASS: Clear WIDTH: 10" HEIGHT: 20.3" DEPTH: 0

**LIGHT SOURCE**: Socketed

WATTAGE: 2-5w Cand. LED, 60w Equiv.

HINKLEY 33000 Pin Oak Parkway Avon Lake, OH 44012 **PHONE: (440) 653-5500** Toll Free: 1 (800) 446-5539 hinkley.com