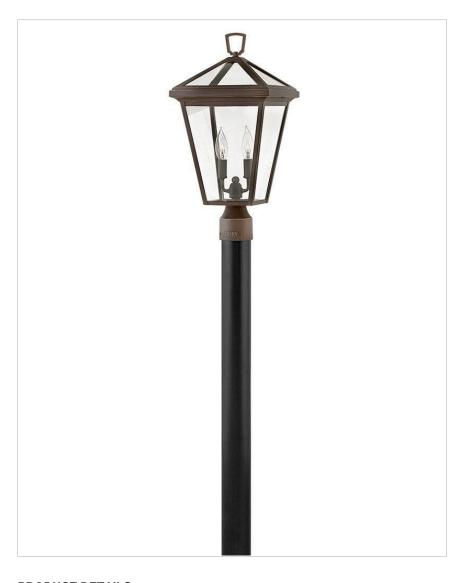

## 2561OZ

## MEDIUM POST TOP OR PIER MOUNT LANTERN

The clean and classic design of Alford Place is the epitome of timeless elegance. The precision die-cast frame and top loop paired with a sealed glass roof provide excellent illumination from all sides. Part of the Estate Series, Alford Place is designed to meet the needs of expansive properties, offering a breadth of fixtures defined by coordinating composition, enduring architecture, and time-honored craftsmanship.

| DETAILS   |                                           |
|-----------|-------------------------------------------|
| FINISH:   | Oil Rubbed Bronze                         |
| MATERIAL: | Aluminum                                  |
| GLASS:    | Clear                                     |
| DIMMABLE: | YES, WITH DIMMABLE<br>LAMP (NOT INCLUDED) |

| DIMENSIONS |       |
|------------|-------|
| WIDTH:     | 10"   |
| HEIGHT:    | 20.3" |
| WEIGHT:    | 6lb   |

| LIGHT SOURCE  |                               |
|---------------|-------------------------------|
| LIGHT SOURCE: | Socketed                      |
| WATTAGE:      | 2-5w Cand. LED, 60w<br>Equiv. |
| VOLTAGE:      | 120v                          |