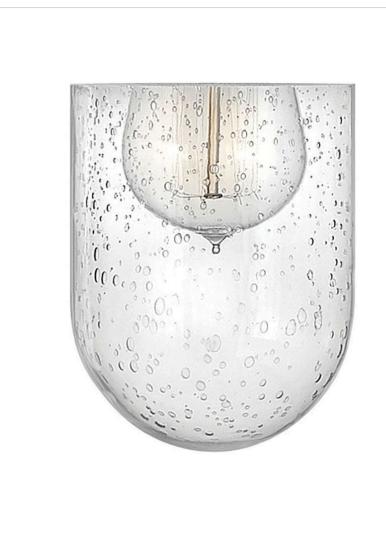

## OPTIONAL CLEAR SEEDY GLASS

Decidedly industrious, Foundry reinvents purposeful lighting. Focused and direct, the sturdy aluminum shade features knurled brass details to offset a variety of finish options while casting a uniform light. The simple, understated form plants a vintage aesthetic for both inside and outside spaces while offering mix and match options that customize the look.

| DETAILS   |                |
|-----------|----------------|
| FINISH:   | Accessories    |
| MATERIAL: | Glass          |
| GLASS:    | Clear Seedy    |
| DIMMABLE: | DOES NOT APPLY |

| DIMENSIONS |      |
|------------|------|
| WIDTH:     | 3.5" |
| HEIGHT:    | 6.3" |