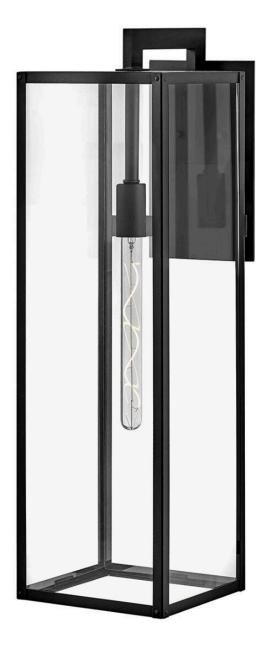

## MAX

LARGE WALL MOUNT LANTERN

## 2598BK-LL

Simple, clean-cut, yet captivating, Max is an instant classic, perfect for a myriad of outdoor spaces. Max's simple construction and hand-welded aluminum frame embodies the modern inspiration behind the design. Surrounded by clear glass panels, it yields architectural simplicity for the touch of contemporary we crave.

FINISH: Black GLASS: Clear WIDTH: 9" HEIGHT: 31" DEPTH: 0

**LIGHT SOURCE**: Socketed

WATTAGE: 1-6w Med. LED \*Included

**HINKLEY** 33000 Pin Oak Parkway Avon Lake, OH 44012 **PHONE: (440) 653-5500** Toll Free: 1 (800) 446-5539 hinkley.com