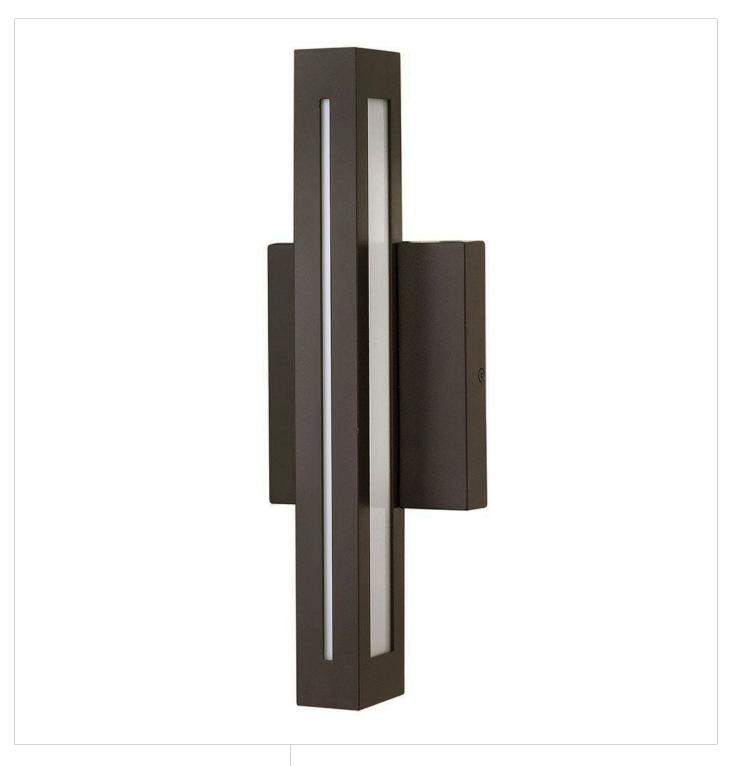

## 12312BZ

Vue's contemporary linear LED design is constructed of extruded and die-cast aluminum and is offered in either Bronze or Titanium finishes. The seamless architectural form emits light from white acrylic side windows and sleek front sliver. Incredibly versatile, the wet-rated Vue can be mounted vertically or horizontally, inside or outdoors.

FINISH: Bronze

GLASS: Acrylic Lens

**WIDTH**: 5"

**HEIGHT**: 14.8"

**DEPTH**: 0

**LIGHT SOURCE**: Integrated LED

WATTAGE: 15w LED \*Included

**HINKLEY** 33000 Pin Oak Parkway Avon Lake, OH 44012 **PHONE: (440) 653-5500** Toll Free: 1 (800) 446-5539 hinkley.com