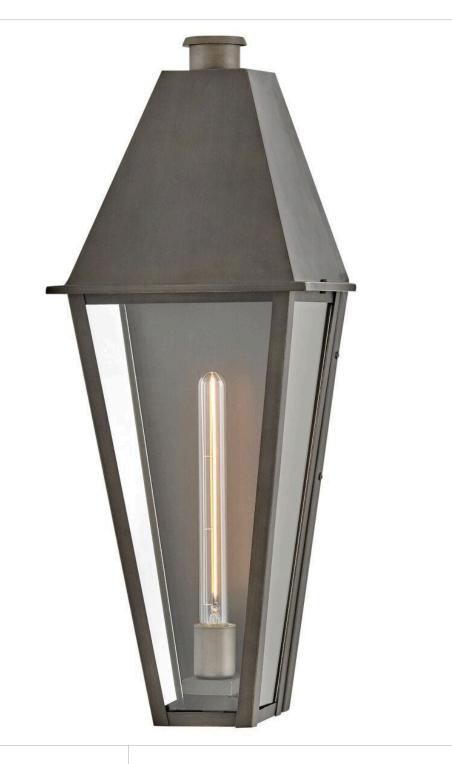

## **ENDSLEY**

LARGE WALL MOUNT LANTERN

## 28860BLB

Endsley's stately, modern gas lantern design features an oversized roof with a simple chimney, complemented by tall, clear glass and a painted, artisanal Blackened Brass finish. Each dignified fixture embraces traditional architectural details yet feels right at home in contemporary outdoor spaces.

FINISH: Blackened Brass

GLASS: Clear WIDTH: 10" HEIGHT: 26" DEPTH: 0

**LIGHT SOURCE**: Socketed

WATTAGE: 1-8w Med. LED, 60w Equiv.

**HINKLEY** 33000 Pin Oak Parkway Avon Lake, OH 44012 **PHONE: (440) 653-5500** Toll Free: 1 (800) 446-5539 hinkley.com