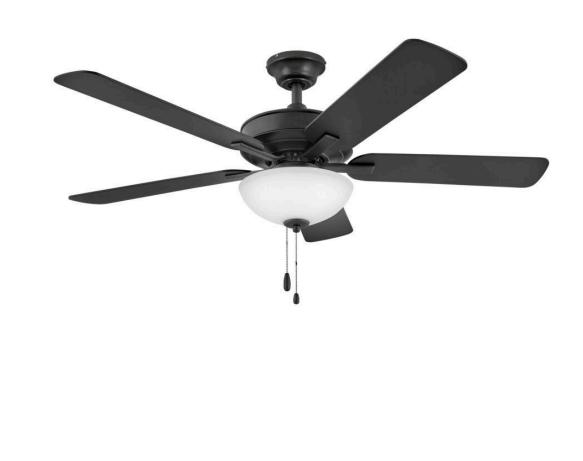

## 903352FMB-LIA

Metro Illuminated evokes a sense of timeless tradition to interiors of all styles. Metro Illuminated is available in Brushed Nickel with Silver or Matte Black blades, Chalk White with Chalk White or Weathered Wood blades, Matte Black with Matte Black or Walnut blades, Metallic Matte Bronze with Metallic Matte Bronze or Walnut blades. Metro Illuminated features an LED lamps and is part of the Regency Collection.

## HINKLEY

FINISH: Matte Black GLASS: Etched Opal WIDTH: 52" HEIGHT: 14.8" DEPTH: 0 BLADE COUNT: 5

HINKLEY 33000 Pin Oak Parkway Avon Lake, OH 44012 PHONE: (440) 653-5500 Toll Free: 1 (800) 446-5539 hinkley.com