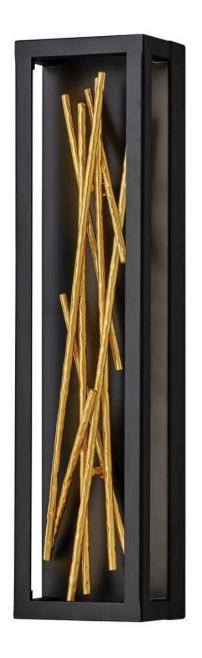

## STYX

LARGE LED SCONCE

## FR46402BLK

The breathtaking design of Styx fuses rich glamour with modern styling for an enthralling and dynamic silhouette with unexpected elements. An integrated LED open frame is fully dimmable, composed of clean angles in a chic Black finish. The frame illuminates textured metal branches in Gilded Gold, mingling organic and contemporary elements.

FINISH: Black WIDTH: 6" HEIGHT: 24" DEPTH: 0

LIGHT SOURCE: Integrated LED WATTAGE: 30w LED \*Included

HINKLEY 33000 Pin Oak Parkway Avon Lake, OH 44012 **PHONE: (440) 653-5500** Toll Free: 1 (800) 446-5539 hinkley.com