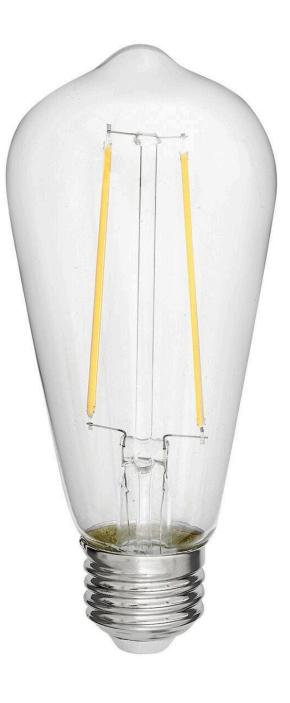

## LED BULB | E26ST192245CL

To create superior, softer light that sets the scene in any indoor or outdoor setting, Hinkley's Lumiglo™ LED bulbs feature unique filament technology designed to cast a warm ambient glow. Dimmable functionality provides full control over brightness, allowing you to craft an atmosphere that perfectly accentuates your space.

FINISH: Accessories WIDTH: 1.3" HEIGHT: 7" DEPTH: 0 LIGHT SOURCE: Socketed WATTAGE: 1-2w Med. LED