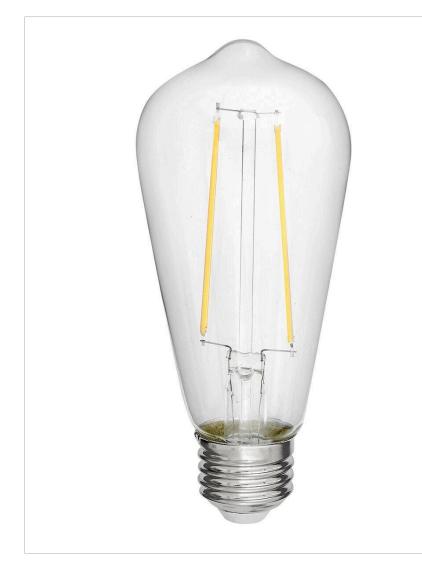

## LED BULB

To create superior, softer light that sets the scene in any indoor or outdoor setting, Hinkley's Lumiglo<sup>™</sup> LED bulbs feature unique filament technology designed to cast a warm ambient glow. Dimmable functionality provides full control over brightness, allowing you to craft an atmosphere that perfectly accentuates your space.