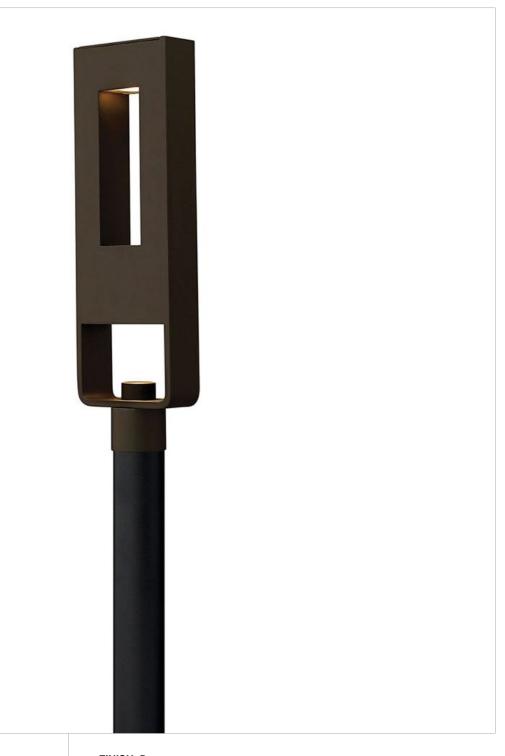

## **ATLANTIS**

LARGE POST TOP OR PIER MOUNT LANTERN

## 1641BZ-LED

Atlantis features a minimalist design for the ultimate in urban sophistication. Constructed of solid aluminum and Dark Sky compliant, Atlantis provides a chic solution to eco-conscious homeowners, equipped with a universal driver in both the integrated LED and LED bulb base making this suitable for 120V and 277V applications.

FINISH: Bronze
GLASS: Etched Lens

**WIDTH**: 6.8" **HEIGHT**: 24.5"

**LIGHT SOURCE**: Integrated LED **WATTAGE**: 15w LED \*Included

**HINKLEY** 33000 Pin Oak Parkway Avon Lake, OH 44012 **PHONE: (440) 653-5500** Toll Free: 1 (800) 446-5539 hinkley.com