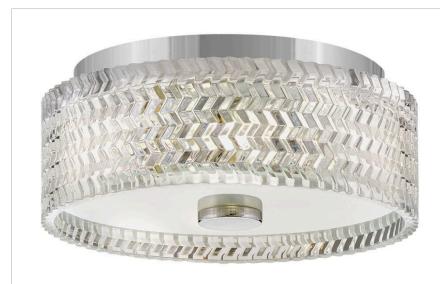

# ELLE 5041CM

SMALL FLUSH MOUNT

Elegant with a modern edge, Elle's graceful design features rich chevron-cut glass that beautifully refracts light and creates a dramatic focal point within your space. The gleaming metal finish adds a hint of glam and a touch of radiance to any décor.

| DETAILS   |                                            |
|-----------|--------------------------------------------|
| FINISH:   | Chrome                                     |
| MATERIAL: | Steel                                      |
| GLASS:    | Clear Chevron & Etched<br>Lens             |
| DIMMABLE: | YES - WITH DIMMABLE<br>LAMP (NOT INCLUDED) |

### DIMENSIONS

| WIDTH:  | 12"  |
|---------|------|
| HEIGHT: | 6"   |
| WEIGHT: | 12lb |