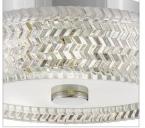

# ELLE 5041CM

SMALL FLUSH MOUNT

Elegant with a modern edge, Elle's graceful design features rich chevron-cut glass that beautifully refracts light and creates a dramatic focal point within your space. The gleaming metal finish adds a hint of glam and a touch of radiance to any décor.

| DETAILS   |                                            |
|-----------|--------------------------------------------|
| FINISH:   | Chrome                                     |
| MATERIAL: | Steel                                      |
| GLASS:    | Clear Chevron & Etched<br>Lens             |
| DIMMABLE: | YES - WITH DIMMABLE<br>LAMP (NOT INCLUDED) |