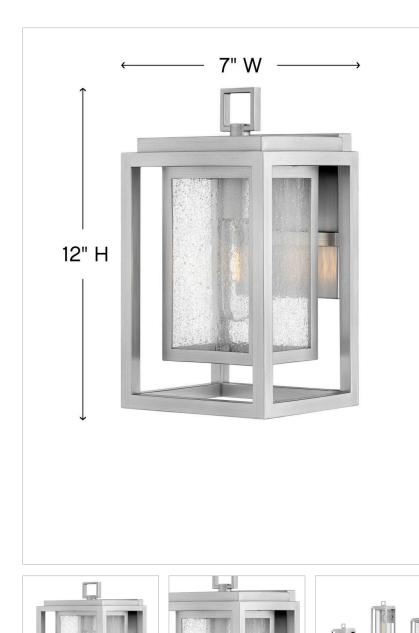

#### DIMENSIONS

| DIMENSIONS     |             |
|----------------|-------------|
| WIDTH:         | 7"          |
| HEIGHT:        | 12"         |
| WEIGHT:        | 4lb         |
| BACK PLATE:    | 5"W X 6.5"H |
| EXTENSION:     | 6.8"        |
| TOP TO OUTLET: | 4.750000"   |