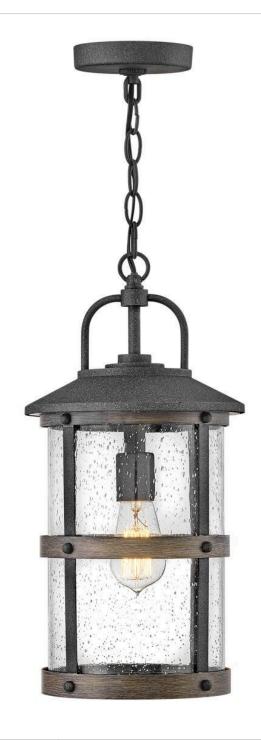

## **LAKEHOUSE**

MEDIUM HANGING LANTERN

## 2682DZ-LL

The look is relaxed, but the components of Lakehouse are quietly satisfying. Lakehouse features a distressed, Aged Zinc with Driftwood Gray or a Black finish accompanied by clear seedy glass. Cast aluminum construction ensures Lakehouse will withstand for years. Blissfully simple, yet all the details are memorable.

FINISH: Aged Zinc
GLASS: Clear Seedy

WIDTH: 9"
HEIGHT: 17.8"
DEPTH: 0

**LIGHT SOURCE**: Socketed

WATTAGE: 1-5w Med. LED \*Included

**HINKLEY** 33000 Pin Oak Parkway Avon Lake, OH 44012 **PHONE: (440) 653-5500** Toll Free: 1 (800) 446-5539 hinkley.com