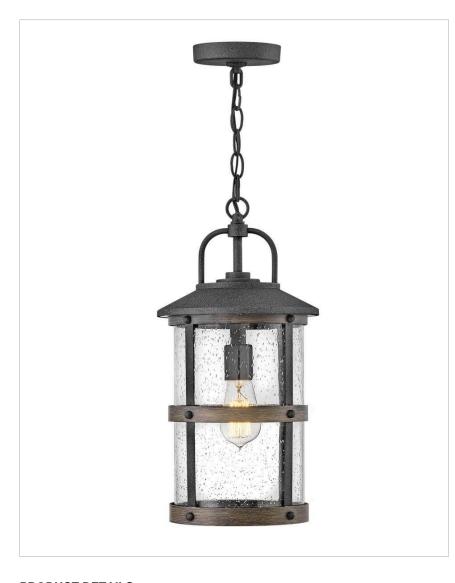

## MEDIUM HANGING LANTERN

The look is relaxed, but the components of Lakehouse are quietly satisfying. Lakehouse features a distressed, Aged Zinc with Driftwood Gray or a Black finish accompanied by clear seedy glass. Cast aluminum construction ensures Lakehouse will withstand for years. Blissfully simple, yet all the details are memorable.

| DETAILS       |                                 |
|---------------|---------------------------------|
| FINISH:       | Aged Zinc                       |
| MATERIAL:     | Aluminum                        |
| GLASS:        | Clear Seedy                     |
| SLOPE DEGREE: | 90                              |
| DIMMABLE:     | YES - CL TYPE DIMMER<br>(SSL7A) |