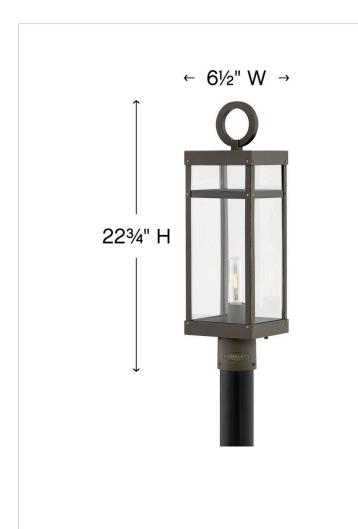

| DIMENSIONS |       |
|------------|-------|
| WIDTH:     | 6.5"  |
| HEIGHT:    | 22.8" |
| WEIGHT:    | 5.5lb |

| LIGHT SOURCE  |                                |
|---------------|--------------------------------|
| LIGHT SOURCE: | Socketed                       |
| WATTAGE:      | 1-12w Med. LED, 100W<br>Equiv. |
| VOLTAGE:      | 120v                           |