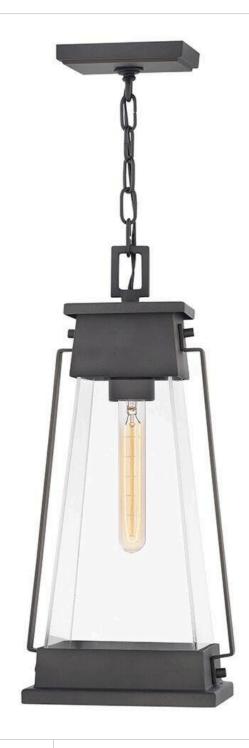

## **ARCADIA**

MEDIUM HANGING LANTERN

## 1138AC

Arcadia smartly transforms a classic carriage lantern into fresh, transitional design with bold features complemented by striking tapered glass. Constructed of durable aluminum in an Aged Copper Bronze finish, Arcadia is a statement-making style that will instantly enhance any exterior. Ideal for vintage filament bulbs.

FINISH: Aged Copper Bronze

GLASS: Clear WIDTH: 8.8" HEIGHT: 19.3" DEPTH: 0

**LIGHT SOURCE**: Socketed

WATTAGE: 1-12w Med. LED, 100W Equiv.

**HINKLEY** 33000 Pin Oak Parkway Avon Lake, OH 44012 **PHONE: (440) 653-5500** Toll Free: 1 (800) 446-5539 hinkley.com