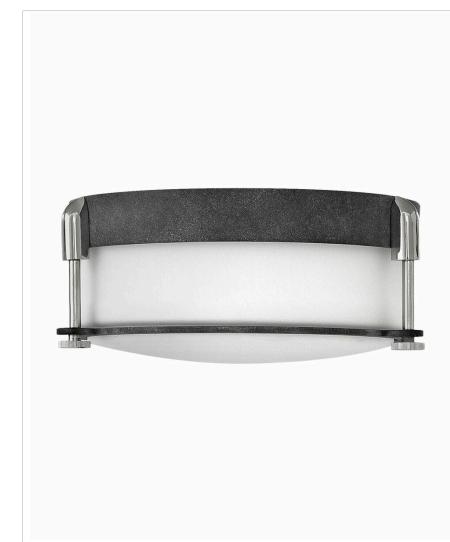

## COLBIN

## 3231DZ

SMALL FLUSH MOUNT

Colbin is sleek, chic and poised. Its etched opal glass and decorative knurled knobs enhance a design that easily crosses style boundaries, from traditional to modern.

| DETAILS   |                                           |
|-----------|-------------------------------------------|
| FINISH:   | Aged Zinc                                 |
| MATERIAL: | Steel                                     |
| GLASS:    | Etched Opal                               |
| DIMMABLE: | YES, WITH DIMMABLE<br>LAMP (NOT INCLUDED) |