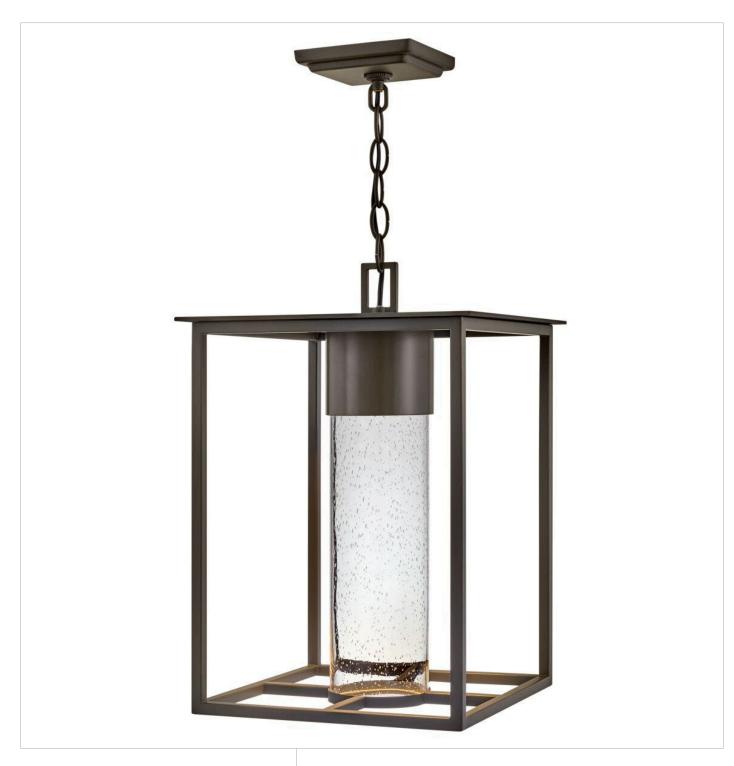

## 17022OZ-LL

Coen is an instant favorite with timeless design featuresand a modern edge. Clear seedy glass exudes a radiant glow to make a home's exterior shine. This slender frame is constructed of composite materials, and coated with a finish that can withstand harsh elements. Available in a Black or Oil Rubbed Bronze, Coen is also Dark Sky compliant and includes an LED bulb.

FINISH: Oil Rubbed Bronze

GLASS: Clear Seedy

**WIDTH**: 12" **HEIGHT**: 17.8" **DEPTH**: 0

LIGHT SOURCE: Socketed

WATTAGE: 1-6.50w GU10 LED \*Included

**HINKLEY** 33000 Pin Oak Parkway Avon Lake, OH 44012 **PHONE: (440) 653-5500** Toll Free: 1 (800) 446-5539 hinkley.com