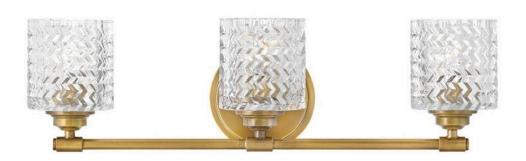

## 5043HB

Traditional elegance with a modern edge defines Elle's graceful design. Rich chevron cut glass provides interesting light refraction and is a dramatic focal point whether the light is on or off. The gleaming metal finish adds to the glam design that gives a touch of radiance to any space.

**FINISH**: Heritage Brass **GLASS**: Clear Chevron

WIDTH: 24"
HEIGHT: 7.5"
DEPTH: 0

**LIGHT SOURCE**: Socketed

WATTAGE: 3-14w Med. LED, 100w Equiv.

**HINKLEY** 33000 Pin Oak Parkway Avon Lake, OH 44012 **PHONE: (440) 653-5500** Toll Free: 1 (800) 446-5539 hinkley.com